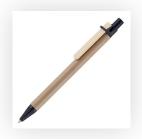

Product and Artwork Proof WOODCLIP CARD

Your Ref: Quantity: Product Code: TPC281101
Our Ref: Version: 1 Product Colour: BLACK

**PRINTING CONCERNS:** 

We stock this item in the following colours

## **PANTONE REFERENCE(S)**

ARTWORK SCALE 100%

Product Image for visualisation - colours may vary

The dashed line is to demonstrate print area and will not appear on your printed item